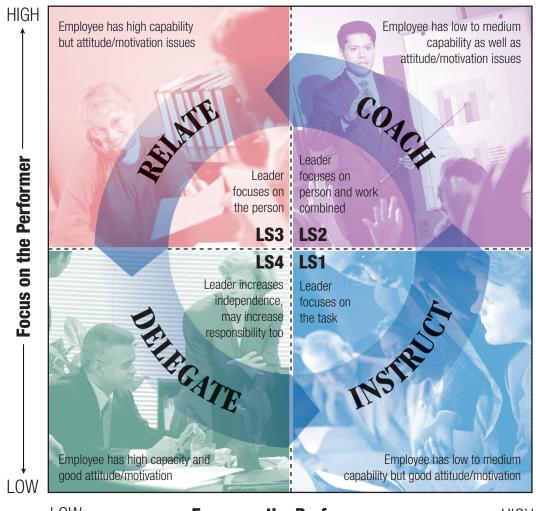

## **Leadership Strategies**

LOW <------ Focus on the Performance ------- HIGH

## Development Sequence of Employee Capacity to Perform

**Capacity Level 4 Capacity Level 3 Capacity Level 2 Capacity Level 1** Capability high & Capability high & Capability low & Capability low & attitude positive attitude negative attitude negative attitude positive Issues: Issues: Issues: Issues: Autonomy Interest • Experience • Experience • Respect Motivation Knowledge Knowledge Responsibility Anxiety Resources Resources Interest Motivation Anxiety

Task mastery obtained Can be introduced to new challenge now